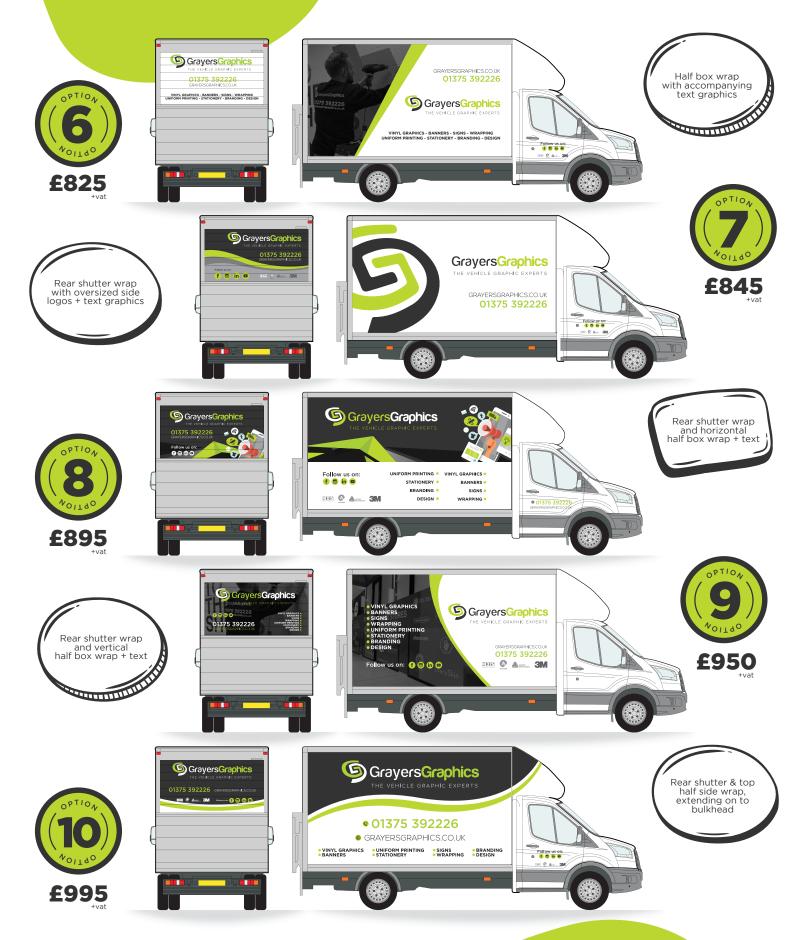

## LUTON VAN OPTIONS

We have composed 15 template options to help you decide what level of coverage will work best for your van and the associated costs.

Our design team will use your selection as a guide, adding a creative touch to suit your brand & make your van unique!

The rear doors of your vehicle are certainly what gets seen the most. Drivers behind you will have more time to take in the information, so it's worth considering this fact when selecting your design option