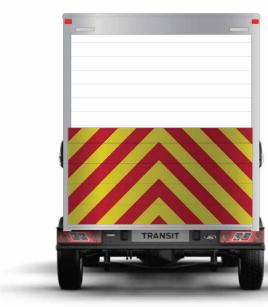

The rear doors of your vehicle are certainly what gets seen the most. Drivers behind you will have more time to take in the information, so it's worth considering this fact when selecting your design option

## CHECK OUT THAT REAR!

worthwhile investment for those that wants to make the biggest impact! \*excludes roof

HOG

CONSPICUTY

Dont forget! Rear chevrons are an essential part to ensuring the safety of commercial vehicles on the road