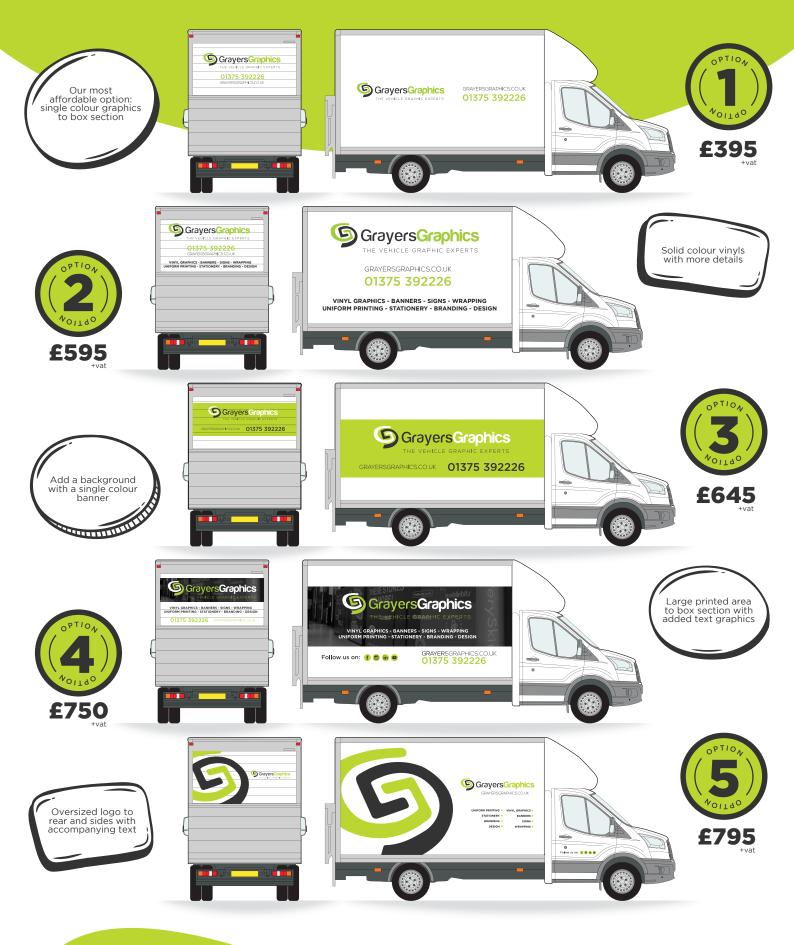

## LUTON VAN OPTIONS

We have composed 15 template options to help you decide what level of coverage will work best for your van and the associated costs.

Our design team will use your selection as a guide, adding a creative touch to suit your brand & make your van unique!

## Options this way

Companies operating larger fleets will often opt for a more basic approach to their vehicle graphics. This helps to reduce costs when regularly renewing leases and minimises down time.