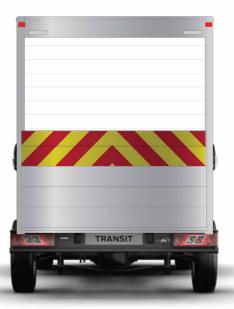

The rear doors of your vehicle are certainly what gets seen the most. Drivers behind you will have more time to take in the information, so it's worth considering this fact when selecting your design option

## CHECK OUT THAT REAR!

worthwhile investment for those that wants to make the biggest impact! \*excludes roof

HOG

CONSPICUTY

Dont forget! Rear chevrons are an essential part to ensuring the safety of commercial vehicles on the road