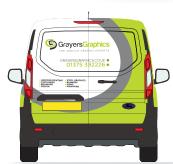

The rear doors of your vehicle are certainly what gets seen the most. Drivers behind you will have more time to take in the information, so it's worth considering this fact when selecting your design option