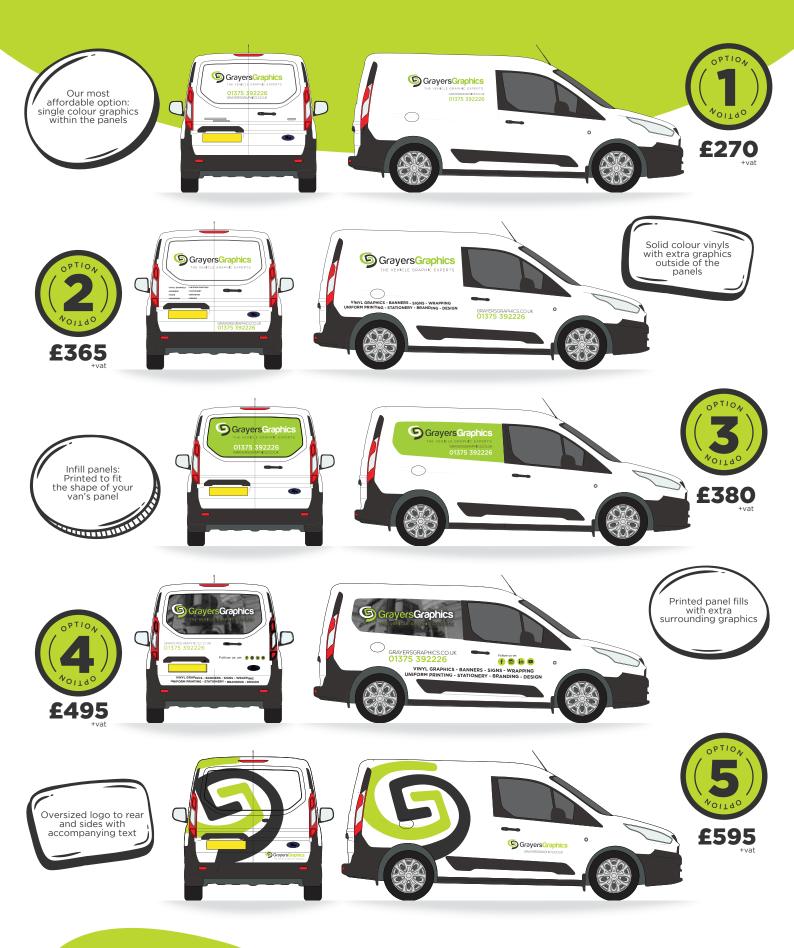

## SMALL VAN OPTIONS

We have composed 15 template options to help you decide what level of coverage will work best for your van and the associated costs.

Our design team will use your selection as a guide, adding a creative touch to suit your brand & make your van unique!

#### BETTER TO BE BASIC?

Companies operating larger fleets will often opt for a more basic approach to their vehicle graphics. This helps to reduce costs when regularly renewing leases and minimises down time.