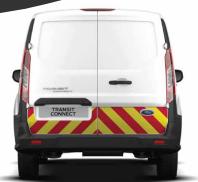

#### OPTIONAL EXTRAS

If you need to be seen and safe at night, consider adding chevrons to the rear of your vehicle

| GRADE       | LOWER | GLAZED | FULL |
|-------------|-------|--------|------|
| ENGINEERING | £155  | £245   | £280 |
| PRISMATIC   | £195  | £325   | £375 |