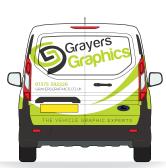

The rear doors of your vehicle are certainly what gets seen the most. Drivers behind you will have more time to take in the information, so it's worth considering this fact when selecting your design option