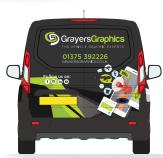

The rear doors of your vehicle are certainly what gets seen the most. Drivers behind you will have more time to take in the information, so it's worth considering this fact when selecting your design option

#### CHECK OUT THAT REAR!

3/4 back end wrap. An extension of the half wrap for extra oomph \*includes bonnet wrap