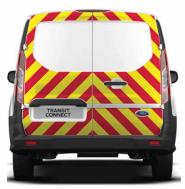

#### OPTIONAL EXTRAS

If you need to be seen and safe at night, consider adding chevrons to the rear of your vehicle

| GRADE       | LOWER | GLAZED | FULL |
|-------------|-------|--------|------|
| ENGINEERING | £155  | £245   | £280 |
| PRISMATIC   | £195  | £325   | £375 |