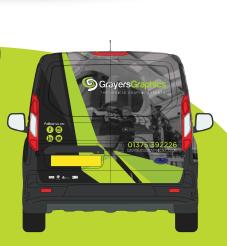

The rear doors of your vehicle are certainly what gets seen the most. Drivers behind you will have more time to take in the information, so it's worth considering this fact when selecting your design option