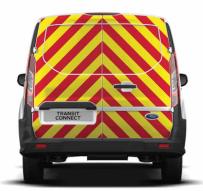

#### OPTIONAL EXTRAS

If you need to be seen and safe at night, consider adding chevrons to the rear of your vehicle

| GRADE       | LOWER | GLAZED | FULL |
|-------------|-------|--------|------|
| ENGINEERING | £155  | £245   | £280 |
| PRISMATIC   | £195  | £325   | £375 |