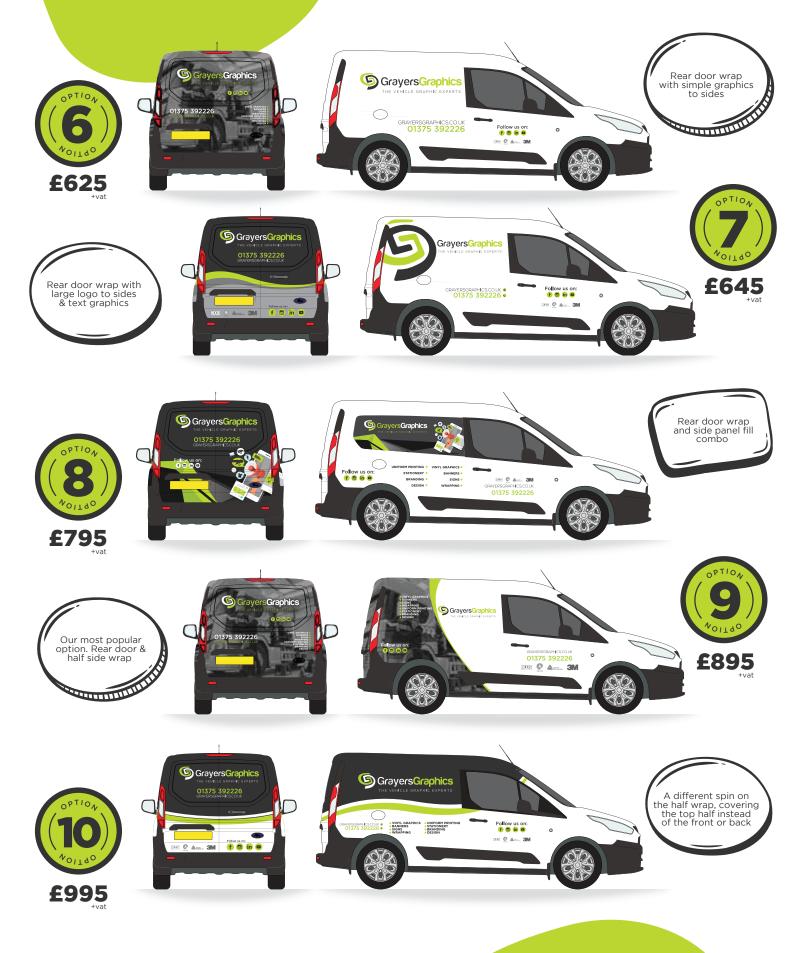

The rear doors of your vehicle are certainly what gets seen the most. Drivers behind you will have more time to take in the information, so it's worth considering this fact when selecting your design option

#### CHECK OUT THAT REAR!

3/4 back end wrap. An extension of the half wrap for extra oomph \*includes bonnet wrap