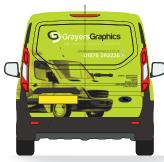

The rear doors of your vehicle are certainly what gets seen the most. Drivers behind you will have more time to take in the information, so it's worth considering this fact when selecting your design option