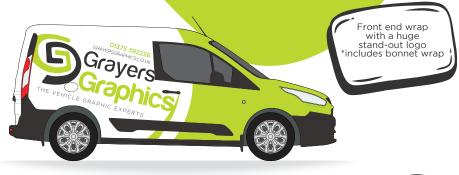

£50 +vat each

Rhino tubes are a great way to extend your advertising which is often overlooked. We can fully wrap pipe tubes with text & graphics to your liking.

£140

If your chosen option doesn't include any graphics to the front, you can add a bonnet logo or full bonnet wrap