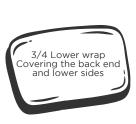

#### CHECK OUT THAT REAR!

3/4 back end wrap. An extension of the half wrap for extra oomph \*includes bonnet wrap