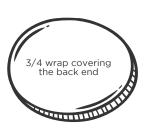

#### CHECK OUT THAT REAR!

3/4 back end wrap. An extension of the half wrap for extra oomph \*includes bonnet wrap