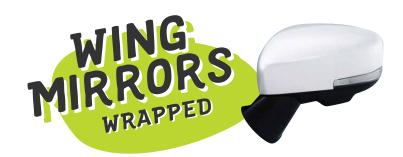

Wing mirrors don't usually provide that much impact towards a wrap design, but can be included to complete the look, providing they are colour coded & not grey textured plastic.

£50 +vat each

If your chosen option doesnt include a full rear window print, we can install one-way viewing material (contravision) in any design to your liking