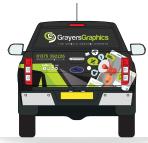

The rear doors of your vehicle are certainly what gets seen the most. Drivers behind you will have more time to take in the information, so it's worth considering this fact when selecting your design option