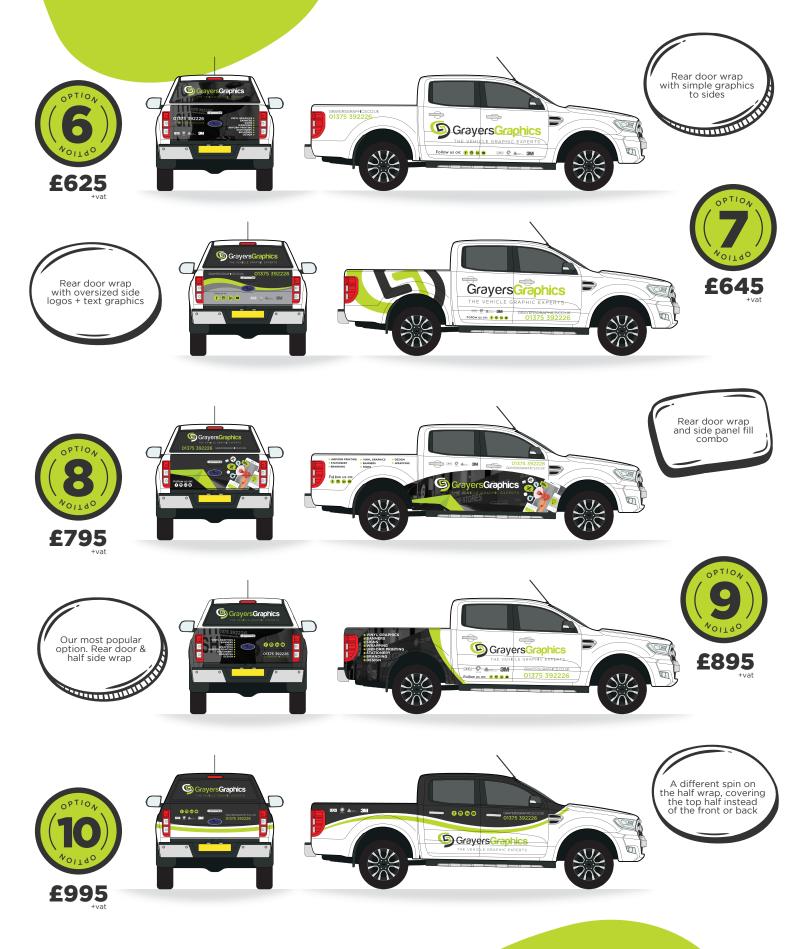

The rear doors of your vehicle are certainly what gets seen the most. Drivers behind you will have more time to take in the information, so it's worth considering this fact when selecting your design option