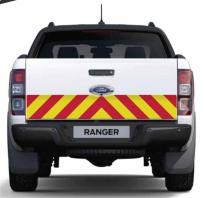

## **OPTIONAL EXTRAS**

If you need to be seen and safe at night, consider adding chevrons to the rear of your vehicle

| G     | RADE       | HALF | FULL |
|-------|------------|------|------|
| El El | NGINEERING | £155 | £280 |
| OR    | PRISMATIC  | £195 | £375 |