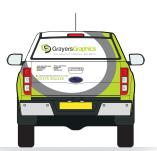

The rear doors of your vehicle are certainly what gets seen the most. Drivers behind you will have more time to take in the information, so it's worth considering this fact when selecting your design option

#### CHECK OUT THAT REAR!

Front end wrap with a huge stand-out logo \*includes bonnet wrap

£1295

3/4 front & back wrap. An extension of the half wrap for extra oomph \*Bonnet wrap included

£1495