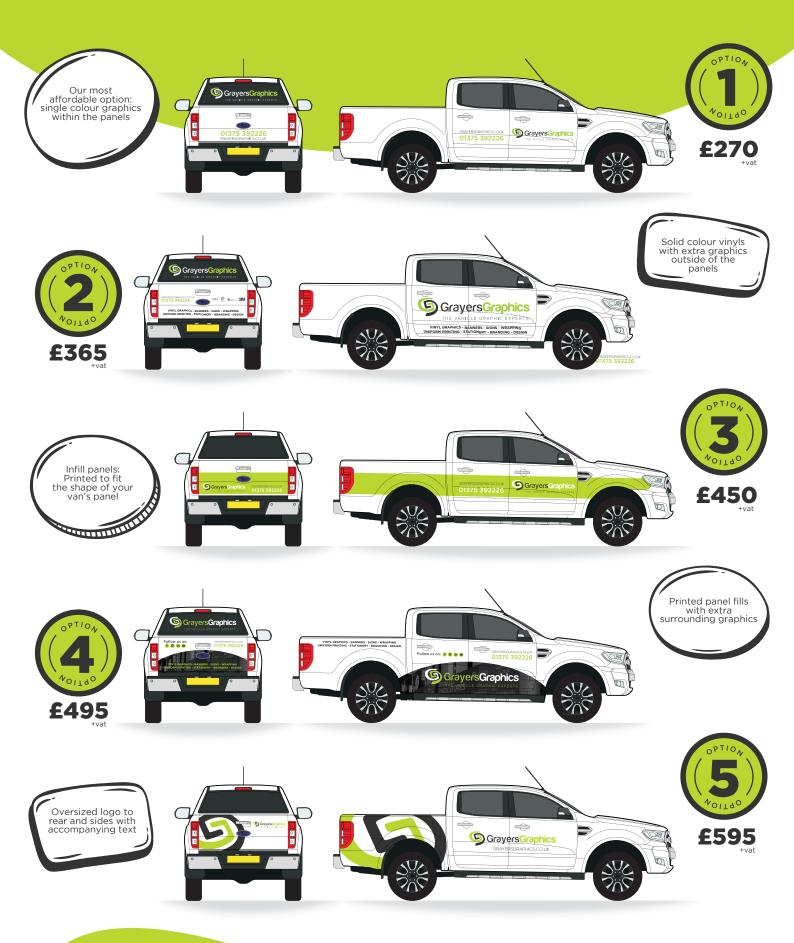

### TRUCK OPTIONS

We have composed 15 template options to help you decide what level of coverage will work best for your van and the associated costs.

Our design team will use your selection as a guide, adding a creative touch to suit your brand & make your van unique!

#### BETTER TO BE BASIC?

Companies operating larger fleets will often opt for a more basic approach to their vehicle graphics. This helps to reduce costs when regularly renewing leases and minimises down time.