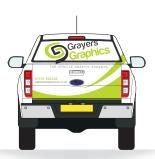

The rear doors of your vehicle are certainly what gets seen the most. Drivers behind you will have more time to take in the information, so it's worth considering this fact when selecting your design option

#### CHECK OUT THAT REAR!

Front end wrap with a huge stand-out logo \*includes bonnet wrap

£1295

3/4 front & back wrap. An extension of the half wrap for extra oomph \*Bonnet wrap included

£1495