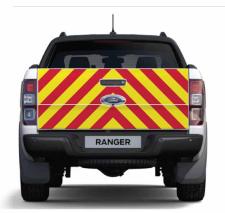

## **OPTIONAL EXTRAS**

If you need to be seen and safe at night, consider adding chevrons to the rear of your vehicle

| G     | RADE       | HALF | FULL |
|-------|------------|------|------|
| El El | NGINEERING | £155 | £280 |
| OR    | PRISMATIC  | £195 | £375 |