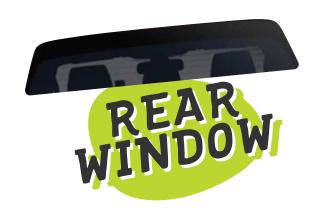

Wing mirrors don't usually provide that much impact towards a wrap design, but can be included to complete the look, providing they are colour coded & not grey textured plastic.

£50 +vat each

If your chosen option doesnt include a full rear window print, we can install one-way viewing material (contravision) in any design to your liking