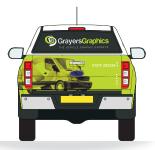

The rear doors of your vehicle are certainly what gets seen the most. Drivers behind you will have more time to take in the information, so it's worth considering this fact when selecting your design option

#### CHECK OUT THAT REAR!

Front end wrap with a huge stand-out logo \*includes bonnet wrap

£1295

3/4 front & back wrap. An extension of the half wrap for extra oomph \*Bonnet wrap included

£1495