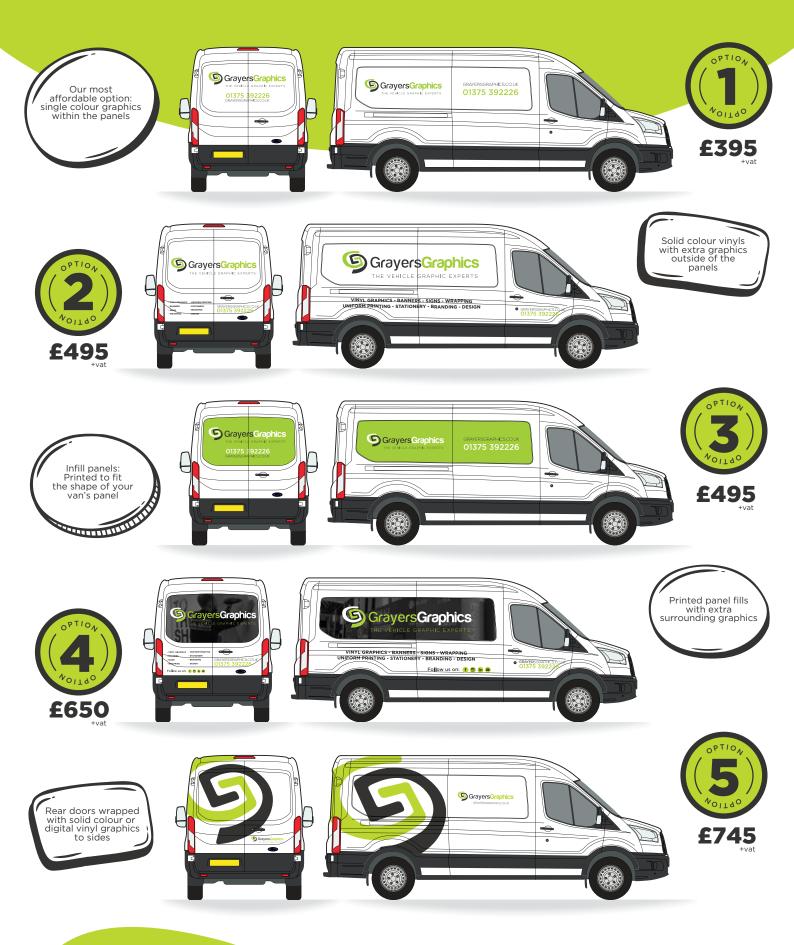

# LARGE VAN OPTIONS

We have composed 15 template options to help you decide what level of coverage will work best for your van and the associated costs.

Our design team will use your selection as a guide, adding a creative touch to suit your brand & make your van unique!

#### Options this way

Companies operating larger fleets will often opt for a more basic approach to their vehicle graphics. This helps to reduce costs when regularly renewing leases and minimises down time.