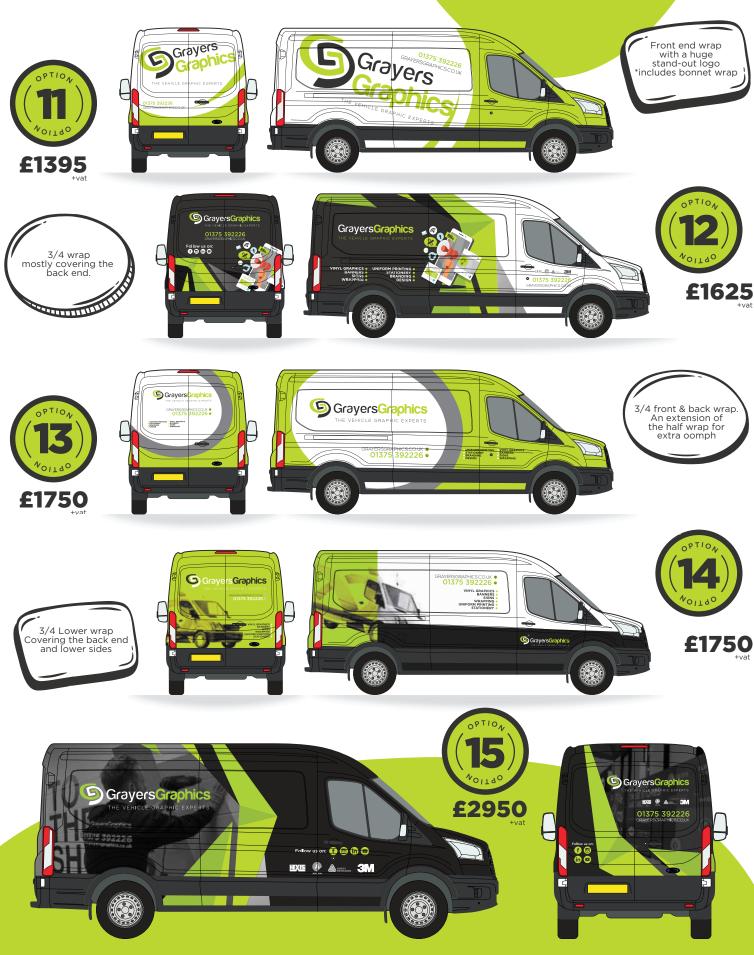

# LARGE VAN OPTIONS

We have composed 15 template options to help you decide what level of coverage will work best for your van and the associated costs.

Our design team will use your selection as a guide, adding a creative touch to suit your brand & make your van unique!

#### Options this way

Companies operating larger fleets will often opt for a more basic approach to their vehicle graphics. This helps to reduce costs when regularly renewing leases and minimises down time.

The rear doors of your vehicle are certainly what gets seen the most. Drivers behind you will have more time to take in the information, so it's worth considering this fact when selecting your design option

### GO THE WHOLE HOG

Our top of the range option. A full colour digitally printed wrap with no limitations on design. A worthwhile investment for those that wants to make the biggest impact! \*excludes roof