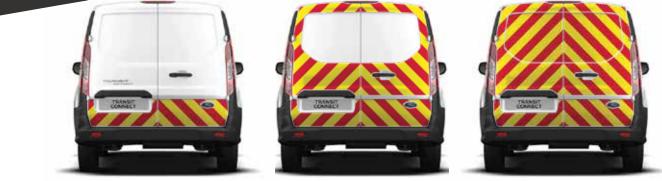

### OPTIONAL EXTRAS

If you need to be seen and safe at night, consider adding chevrons to the rear of your vehicle

|   | GRADE       | LOWER               | GLAZED              | FULL                |
|---|-------------|---------------------|---------------------|---------------------|
| O | ENGINEERING | <b>£155</b>         | <b>£245</b><br>+vat | <b>£280</b><br>+vat |
|   | PRISMATIC   | <b>£195</b><br>+vat | <b>£325</b><br>+vat | <b>£375</b><br>+vat |