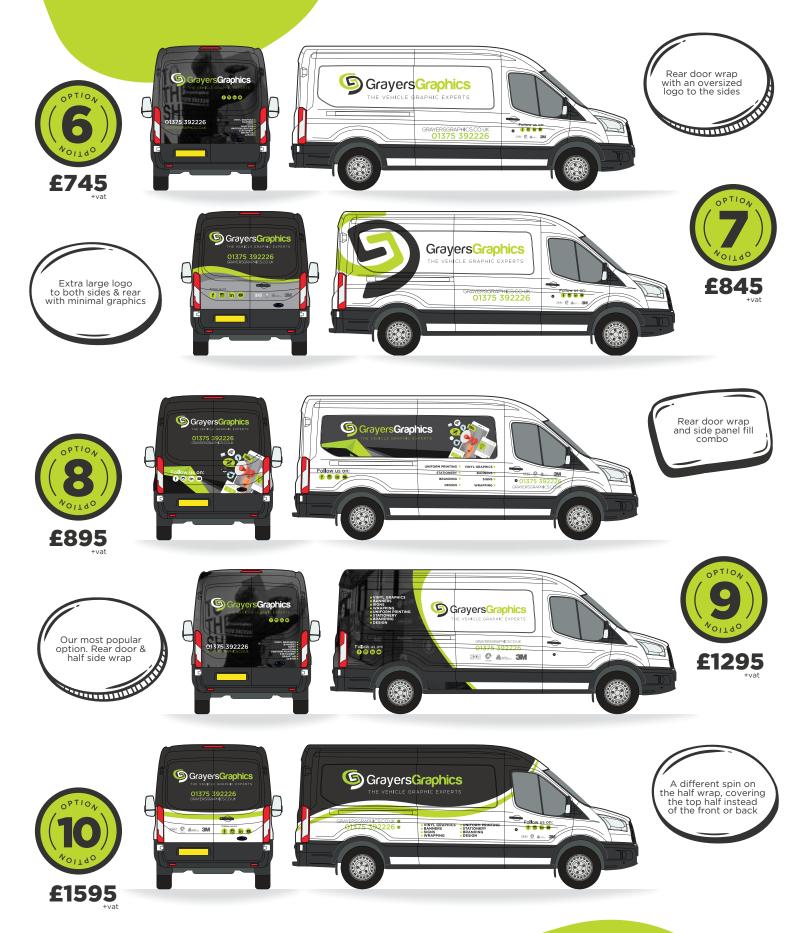

# LARGE VAN OPTIONS

We have composed 15 template options to help you decide what level of coverage will work best for your van and the associated costs.

Our design team will use your selection as a guide, adding a creative touch to suit your brand & make your van unique!

The rear doors of your vehicle are certainly what gets seen the most. Drivers behind you will have more time to take in the information, so it's worth considering this fact when selecting your design option

## CHECK OUT THAT REAR!