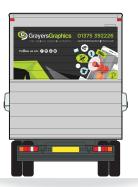

The rear doors of your vehicle are certainly what gets seen the most. Drivers behind you will have more time to take in the information, so it's worth considering this fact when selecting your design option

#### CHECK OUT THAT REAR!