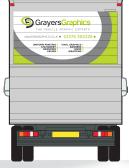

The rear doors of your vehicle are certainly what gets seen the most. Drivers behind you will have more time to take in the information, so it's worth considering this fact when selecting your design option

#### CHECK OUT THAT REAR!