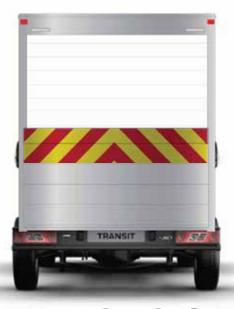

£3250

EXCRAS

£17

+vat Per M

Stay compliant with EC104 regulation vehicle markings which are required by VOSA and the FTA

Dont forget! Rear chevrons are an essential part to ensuring the safety of commercial vehicles on the road