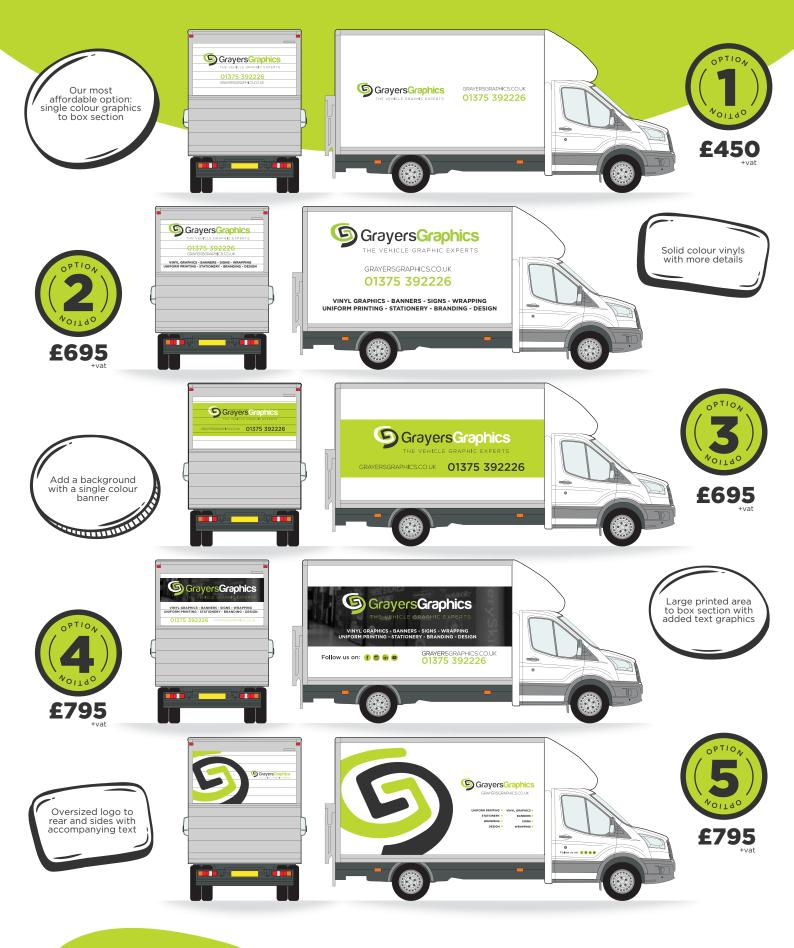

## LUTON VAN OPTIONS

We have composed 15 template options to help you decide what level of coverage will work best for your van and the associated costs.

Our design team will use your selection as a guide, adding a creative touch to suit your brand & make your van unique!

#### BETTER TO BE BASIC?

Companies operating larger fleets will often opt for a more basic approach to their vehicle graphics. This helps to reduce costs when regularly renewing leases and minimises down time.