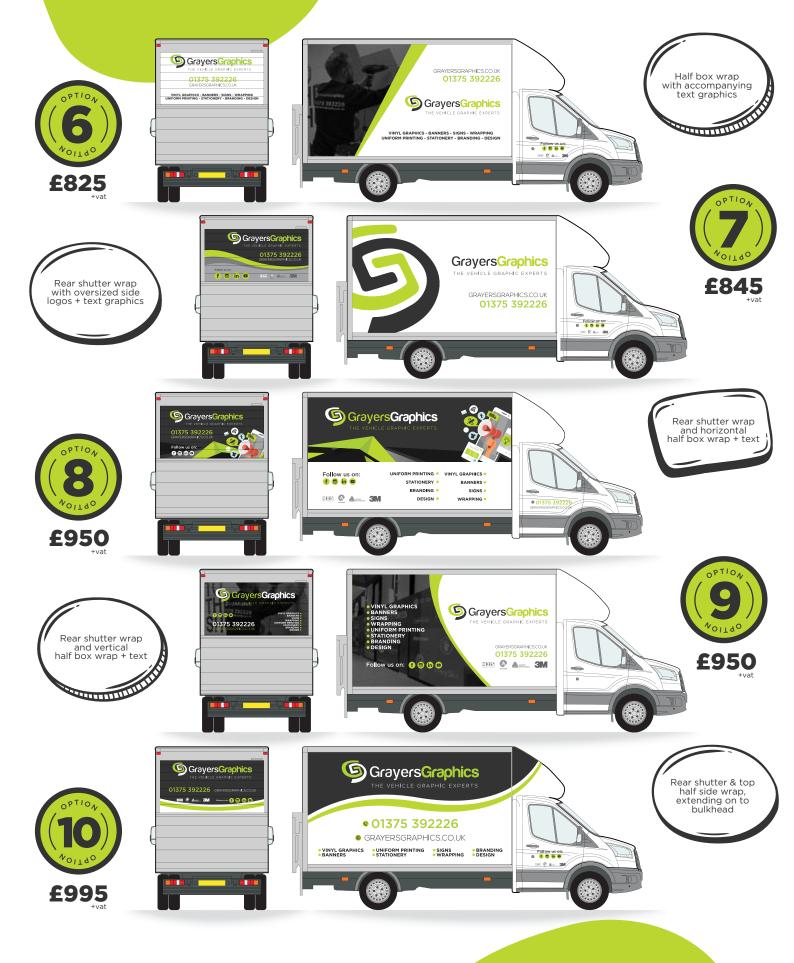

## LUTON VAN OPTIONS

We have composed 15 template options to help you decide what level of coverage will work best for your van and the associated costs.

Our design team will use your selection as a guide, adding a creative touch to suit your brand & make your van unique!

The rear doors of your vehicle are certainly what gets seen the most. Drivers behind you will have more time to take in the information, so it's worth considering this fact when selecting your design option

#### CHECK OUT THAT REAR!