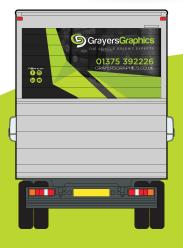

The rear doors of your vehicle are certainly what gets seen the most. Drivers behind you will have more time to take in the information, so it's worth considering this fact when selecting your design option

#### CHECK OUT THAT REAR!