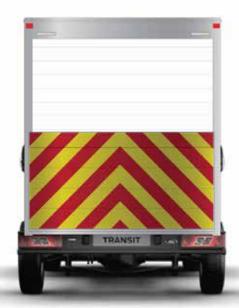

£3250

EXCRAS

£17

+vat Per M

Stay compliant with EC104 regulation vehicle markings which are required by VOSA and the FTA

Dont forget! Rear chevrons are an essential part to ensuring the safety of commercial vehicles on the road