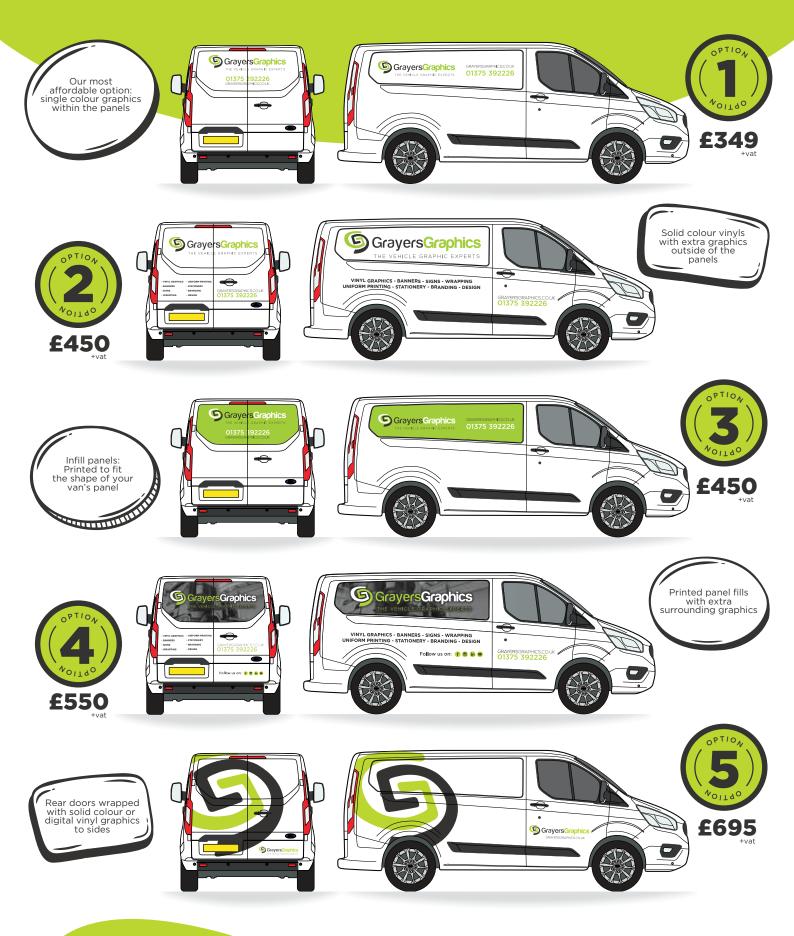

# MEDIUM VAN OPTIONS

We have composed 15 template options to help you decide what level of coverage will work best for your van and the associated costs.

Our design team will use your selection as a guide, adding a creative touch to suit your brand & make your van unique!