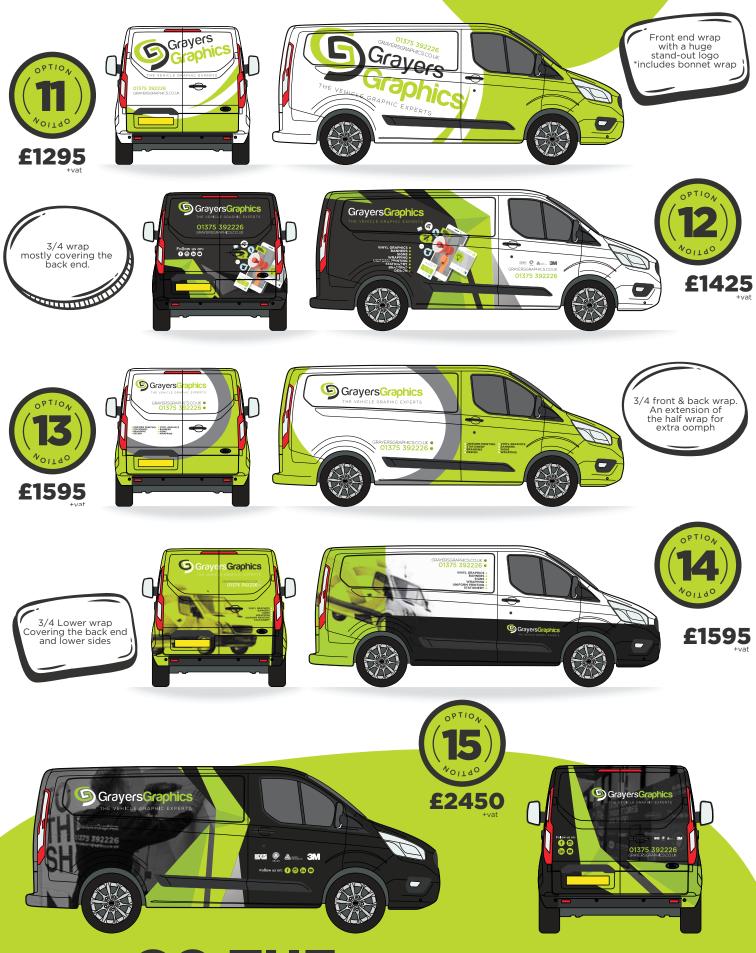

# MEDIUM VAN OPTIONS

We have composed 15 template options to help you decide what level of coverage will work best for your van and the associated costs.

Our design team will use your selection as a guide, adding a creative touch to suit your brand & make your van unique!

#### Options this way

Companies operating larger fleets will often opt for a more basic approach to their vehicle graphics. This helps to reduce costs when regularly renewing leases and minimises down time.

The rear doors of your vehicle are certainly what gets seen the most. Drivers behind you will have more time to take in the information, so it's worth considering this fact when selecting your design option

## CHECK OUT THAT REAR!

### GO THE WHOLE HOG

Our top of the range option. A full colour digitally printed wrap with no limitations on design. A worthwhile investment for those that wants to make the biggest impact! \*excludes roof