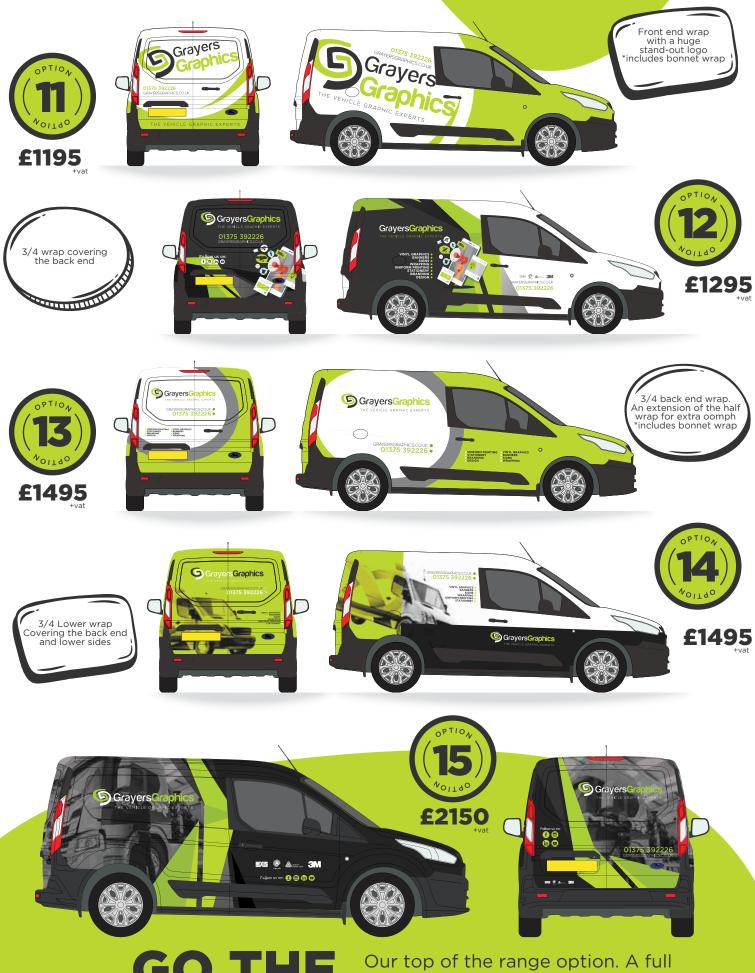

# SMALL VAN OPTIONS

We have composed 15 template options to help you decide what level of coverage will work best for your van and the associated costs.

Our design team will use your selection as a guide, adding a creative touch to suit your brand & make your van unique!

### GO THE WHOLE HOG

Our top of the range option. A full colour digitally printed wrap with no limitations on design. A worthwhile investment for those that wants to make the biggest impact! \*excludes roof