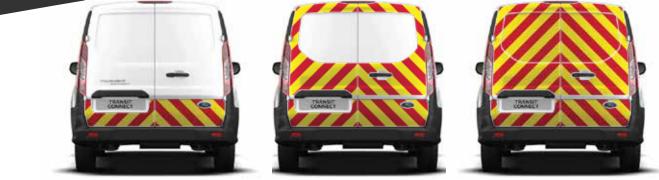

The rear doors of your vehicle are certainly what gets seen the most. Drivers behind you will have more time to take in the information, so it's worth considering this fact when selecting your design option

## CHECK OUT THAT REAR!