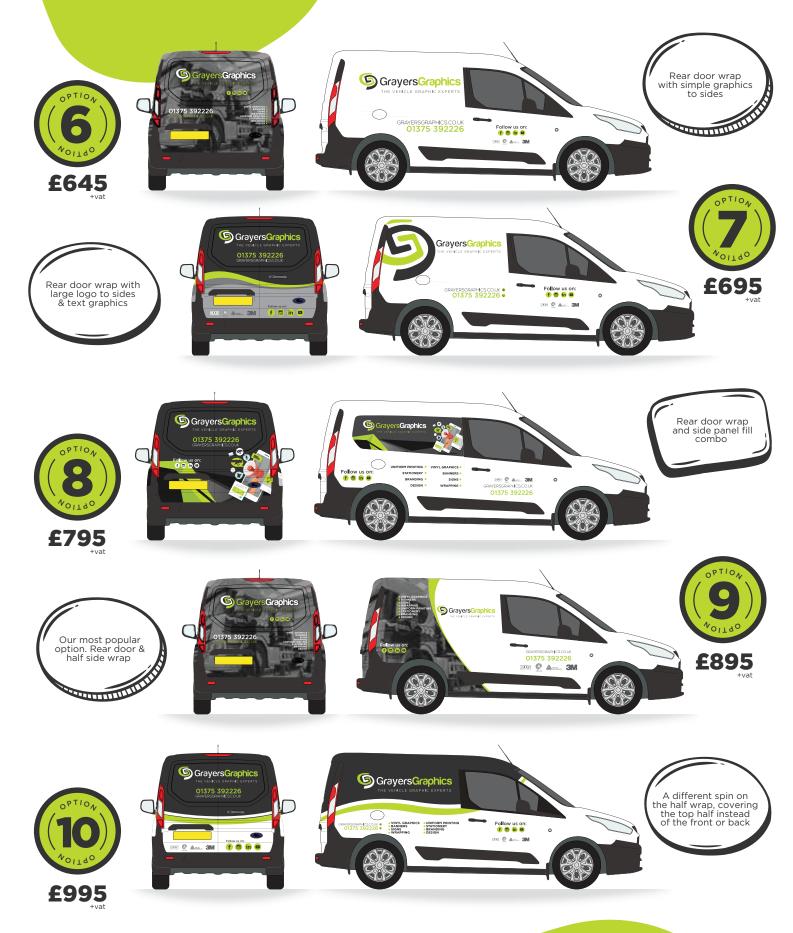

# SMALL VAN OPTIONS

We have composed 15 template options to help you decide what level of coverage will work best for your van and the associated costs.

Our design team will use your selection as a guide, adding a creative touch to suit your brand & make your van unique!

The rear doors of your vehicle are certainly what gets seen the most. Drivers behind you will have more time to take in the information, so it's worth considering this fact when selecting your design option

## CHECK OUT THAT REAR!