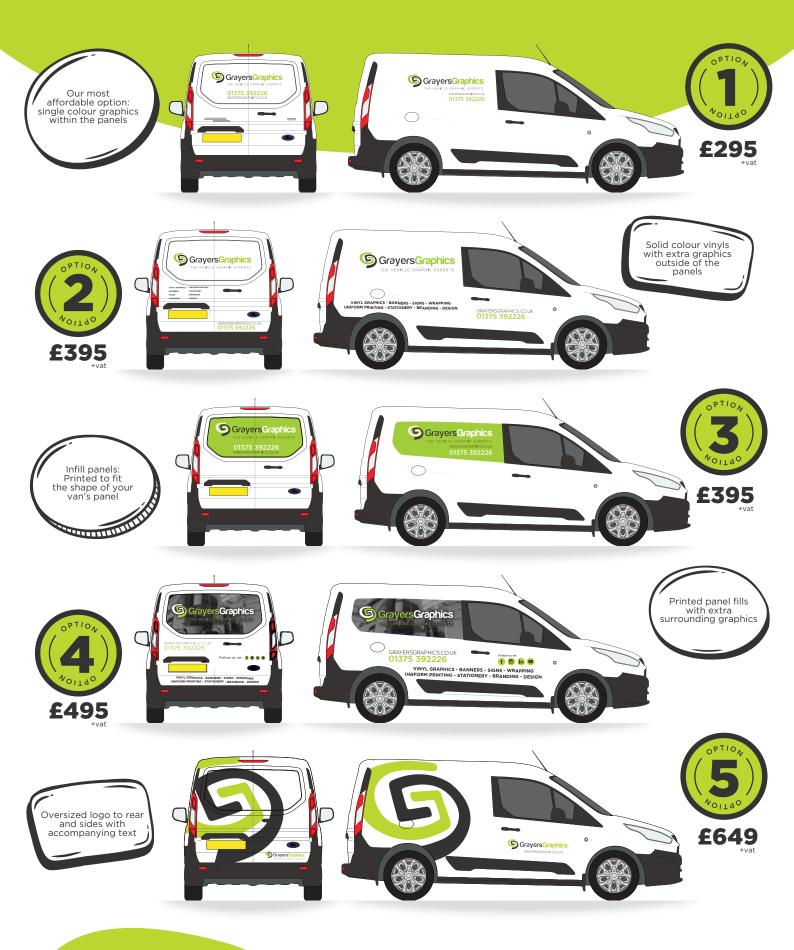

# SMALL VAN OPTIONS

We have composed 15 template options to help you decide what level of coverage will work best for your van and the associated costs.

Our design team will use your selection as a guide, adding a creative touch to suit your brand & make your van unique!

#### Options this way

BETTER TO BE BASIC?

Companies operating larger fleets will often opt for a more basic approach to their vehicle graphics. This helps to reduce costs when regularly renewing leases and minimises down time.