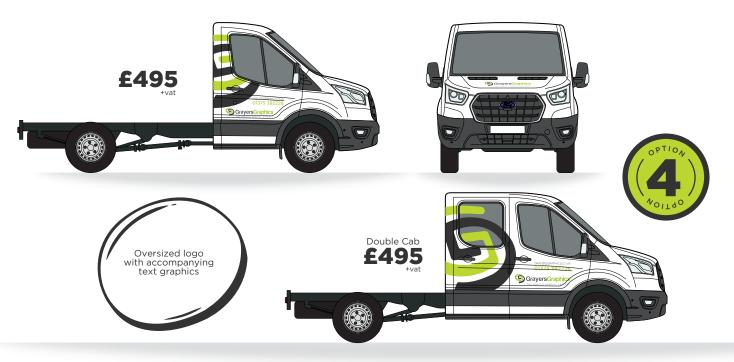

## TIPPER OPTIONS

We have composed 10 template options to help you decide what level of coverage will work best for your lorry and the associated costs.

Our design team will use your selection as a guide, adding a creative touch to suit your brand & make your vehicle unique!