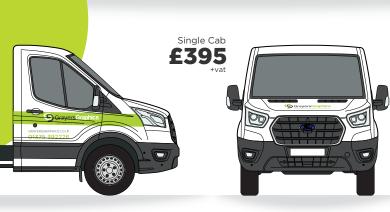

Getting started with your

#### VEHICLE GRAPHICS

## TIPPER OPTIONS

We have composed 10 template options to help you decide what level of coverage will work best for your lorry and the associated costs.

Our design team will use your selection as a guide, adding a creative touch to suit your brand & make your vehicle unique!









Companies operating larger fleets will often opt for a more basic approach to their vehicle graphics. This helps to reduce costs when regularly renewing leases and minimises down time.











Wrapping all, or part of your vehicle is the best way to stand out from the crowd. It offers the opportunity to display big, bold & colourful branding messages.

















### CUSTOM MADE FOR YOU

Our design team will use your chosen option as a guide for coverage, but will use your branding to build a truly unique design that helps to acheive your own advertising goals.























## GO THE WHOLE HOG

Double Cab £2250



Our top of the range option. A full colour digitally printed wrap with no limitations on design. A worthwhile investment for those that want to make the biggest impact!



# CONSPICUITY

**£17** +vat Per M

Stay compliant with EC104 regulation vehicle markings which are required by VOSA and the FTA



Most vans have grey plastic bumpers which c