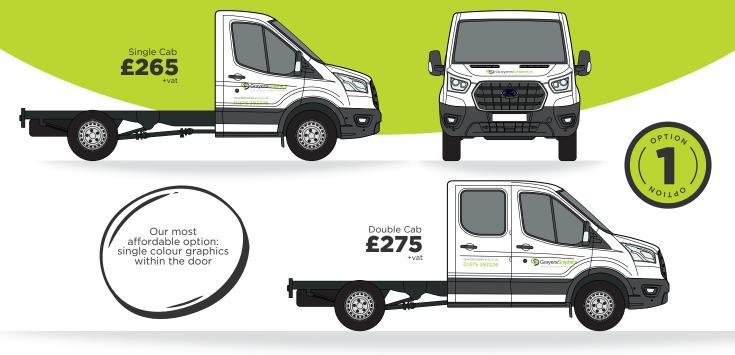

Getting started with your

#### VEHICLE GRAPHICS

## TIPPER OPTIONS

We have composed 10 template options to help you decide what level of coverage will work best for your lorry and the associated costs.

Our design team will use your selection as a guide, adding a creative touch to suit your brand & make your vehicle unique!









Companies operating larger fleets will often opt for a more basic approach to their vehicle graphics. This helps to reduce costs when regularly renewing leases and minimises down time.











Wrapping all, or part of your vehicle is the best way to stand out from the crowd. It offers the opportunity to display big, bold & colourful branding messages.

















### CUSTOM MADE FOR YOU

Our design team will use your chosen option as a guide for coverage, but will use your branding to build a truly unique design that helps to acheive your own advertising goals.























## GO THE WHOLE HOG

Double Cab £2250



Our top of the range option. A full colour digitally printed wrap with no limitations on design. A worthwhile investment for those that want to make the b