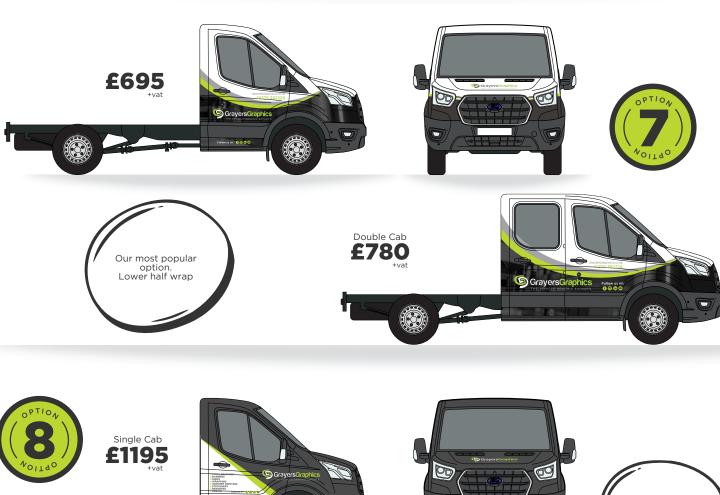

Getting started with your

#### VEHICLE GRAPHICS

## TIPPER OPTIONS

We have composed 10 template options to help you decide what level of coverage will work best for your lorry and the associated costs.

Our design team will use your selection as a guide, adding a creative touch to suit your brand & make your vehicle unique!









Companies operating larger fleets will often opt for a more basic approach to their vehicle graphics. This helps to reduce costs when regularly renewing leases and minimises down time.











Wrapping all, or part of your vehicle is the best way to stand out from the crowd. It offers the opportunity to display big, bold & colourful branding messages.

















### CUSTOM MADE FOR YOU

Our design team will use your chosen option as a guide for coverage, but will use your branding to build a truly unique design that helps to acheive your own advertising goals.























## GO THE WHOLE HOG

Double Cab £2250



Our top of the range option. A full colour digitally printed wrap with no limitations on design. A worthwhile investment for those that want to make the biggest impact!



# CONSPICUITY

**£17** +vat Per M

Stay compliant with EC104 regulation vehicle markings which are required by VOSA and the FTA



Most vans have grey plastic bumpers which can't be wrapped. Some however, are colour coded and should be incorporated into the wrap design where necessary.

£295+vat



### FOR FLAT PANELS

Graphics can be applied directly to y