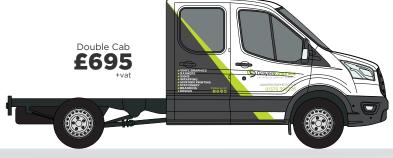

Getting started with your

#### VEHICLE GRAPHICS

## TIPPER OPTIONS

We have composed 10 template options to help you decide what level of coverage will work best for your lorry and the associated costs.

Our design team will use your selection as a guide, adding a creative touch to suit your brand & make your vehicle unique!









Companies operating larger fleets will often opt for a more basic approach to their vehicle graphics. This helps to reduce costs when regularly renewing leases and minimises down time.











Wrapping all, or part of your vehicle is the best way to stand out from the crowd. It offers the opportunity to display big, bold & colourful branding messages.

















### CUSTOM MADE FOR YOU

Our design team will use your chosen option as a guide for coverage, but will use your branding to build a truly unique design that helps to acheive your own advertising goals.























## GO THE WHOLE HOG

Double Cab £2250



Our top of the range option. A full colour digitally printed wrap with no limitations on design. A worthwhile investment for those that want to make the biggest impact!



# CONSPICUITY

**£17** +vat Per M

Stay compliant with EC104 regulation vehicle markings which are required by VOSA and the FTA



Most vans have grey plastic bumpers which can't be wrapped. Some however, are colour coded and should be incorporated into the wrap design where necessary.

£295+vat



### FOR FLAT PANELS

Graphics can be applied directly to