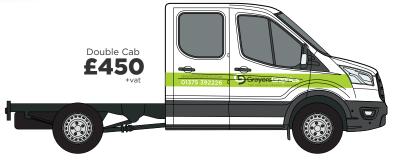

Getting started with your

#### VEHICLE GRAPHICS

## TIPPER OPTIONS

We have composed 10 template options to help you decide what level of coverage will work best for your lorry and the associated costs.

Our design team will use your selection as a guide, adding a creative touch to suit your brand & make your vehicle unique!









Companies operating larger fleets will often opt for a more basic approach to their vehicle graphics. This helps to reduce costs when regularly renewing leases and minimises down time.











Wrapping all, or part of your vehicle is the best way to stand out from the crowd. It offers the opportunity to display big, bold & colourful branding messages.

















### CUSTOM MADE FOR YOU

Our design team will use your chosen option as a guide for coverage, but will use your branding to build a truly unique design that helps to acheive your own advertising goals.























## GO THE WHOLE HOG

Double Cab £2250



Our top of the range option. A full colour digitally printed wrap with no limitations on design. A worthwhile investment for those that want to make the biggest impact!



# CONSPICUITY

**£17** +vat Per M

Stay compliant with EC104 regulation vehicle markings which are required by VOSA and the FTA



Most vans have grey plastic bumpers which can't