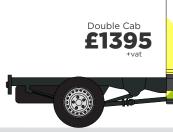

## GO THE WHOLE HOG

Double Cab £2250

Our top of the range option. A full colour digitally printed wrap with no limitations on design. A worthwhile investment for those that want to make the biggest impact!