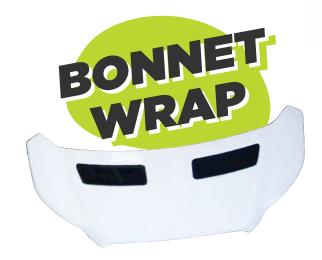

**DIRECT TO TRUCK** 

£120

WITH DI-BOND PANEL

£195

If your chosen option doesn't already include a full bonnet wrap, you can upgrade it from having just a regular logo

£140

Wing mirrors don't usually provide that much impact towards a wrap design, but can be included to complete the look, providing they are colour coded & not grey textured plastic.