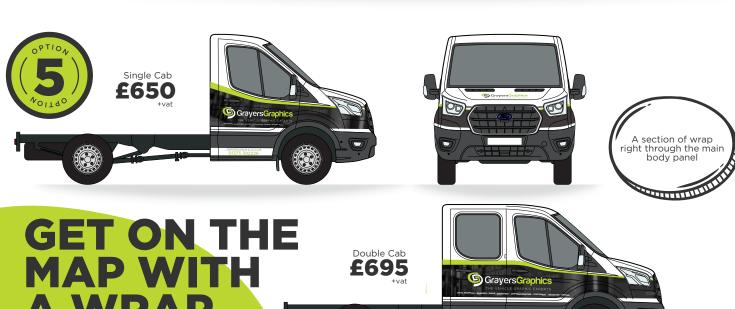

## GO THE WHOLE HOG

Double Cab £2250

Our top of the range option. A full colour digitally printed wrap with no limitations on design. A worthwhile investment for those that want to make the biggest impact!