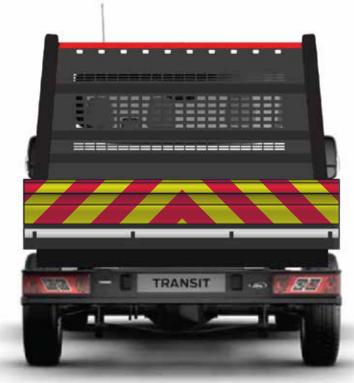

### FOR CORRUGATED PANELS

We will make di-bond composite sign boards with graphics which you can fix to your vehicle with rivets

£150 +vat Per side

Dont forget! Rear chevrons are an essential part to ensuring the safety of commercial vehicles on the road