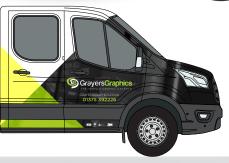

Companies operating larger fleets will often opt for a more basic approach to their vehicle graphics. This helps to reduce costs when regularly renewing leases and minimises down time.

Wrapping all, or part of your vehicle is the best way to stand out from the crowd. It offers the opportunity to display big, bold & colourful branding messages.

### CUSTOM MADE FOR YOU

Our design team will use your chosen option as a guide for coverage, but will use your branding to build a truly unique design that helps to acheive your own advertising goals.