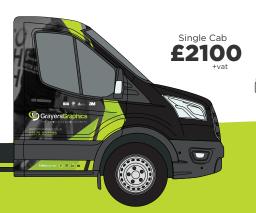

## GO THE WHOLE HOG

Double Cab £2250

Our top of the range option. A full colour digitally printed wrap with no limitations on design. A worthwhile investment for those that want to make the biggest impact!