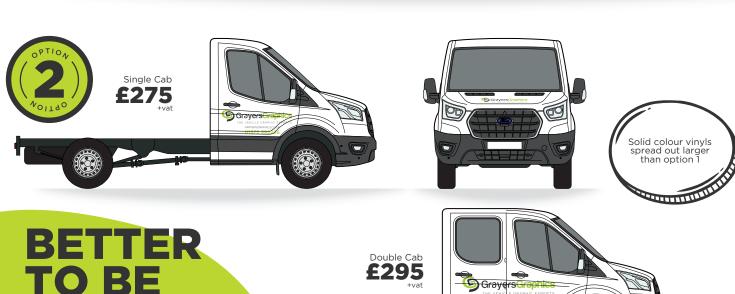

Getting started with your

#### VEHICLE GRAPHICS

## TIPPER OPTIONS

We have composed 10 template options to help you decide what level of coverage will work best for your lorry and the associated costs.

Our design team will use your selection as a guide, adding a creative touch to suit your brand & make your vehicle unique!









Companies operating larger fleets will often opt for a more basic approach to their vehicle graphics. This helps to reduce costs when regularly renewing leases and minimises down time.











Wrapping all, or part of your vehicle is the best way to stand out from the crowd. It offers the opportunity to display big, bold & colourful branding messages.

















### CUSTOM MADE FOR YOU

Our design team will use your chosen option as a guide for coverage, but will use your branding to build a truly unique design that helps to acheive your own advertising goals.























## GO THE WHOLE HOG

Double Cab £2250



Our top of the range option. A full colour digitally printed wrap with no limitations on design. A worthwhile investment for those that want to make the big