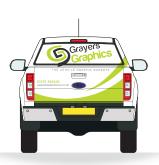

The rear doors of your vehicle are certainly what gets seen the most. Drivers behind you will have more time to take in the information, so it's worth considering this fact when selecting your design option