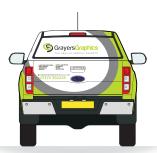

The rear doors of your vehicle are certainly what gets seen the most. Drivers behind you will have more time to take in the information, so it's worth considering this fact when selecting your design option