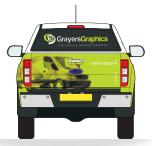

The rear doors of your vehicle are certainly what gets seen the most. Drivers behind you will have more time to take in the information, so it's worth considering this fact when selecting your design option

#### CHECK OUT THAT REAR!

Front end wrap with a huge stand-out logo includes bonnet wrap

£1350

3/4 front & back wrap. An extension of the half wrap for extra oomph \*Bonnet wrap included

£1550