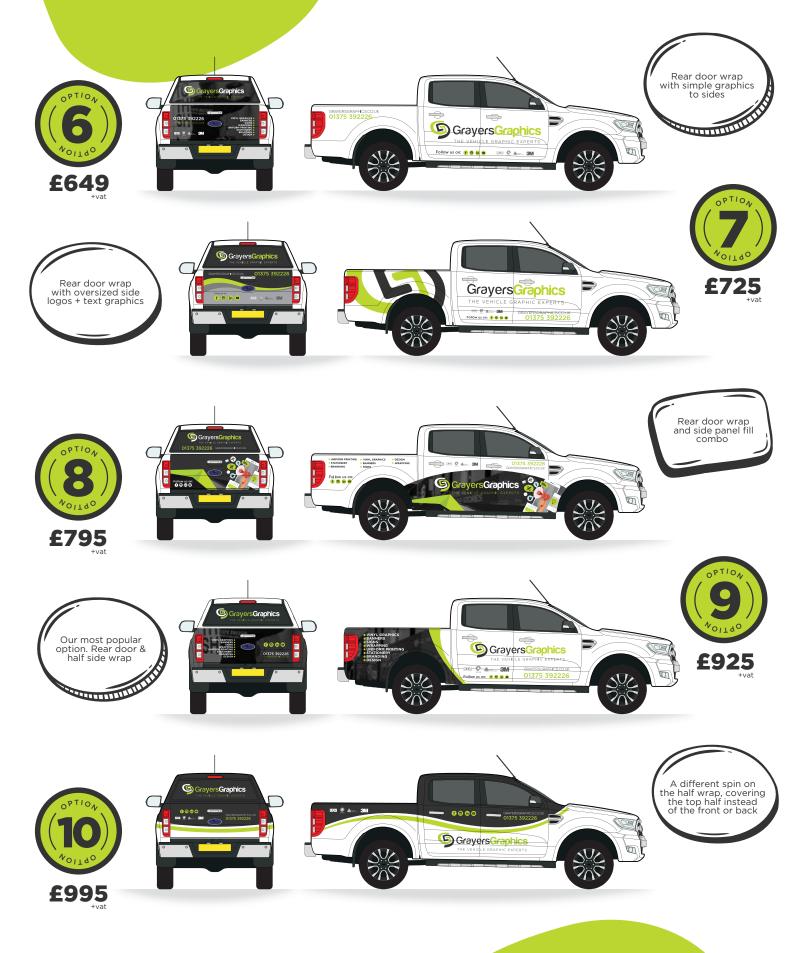

The rear doors of your vehicle are certainly what gets seen the most. Drivers behind you will have more time to take in the information, so it's worth considering this fact when selecting your design option