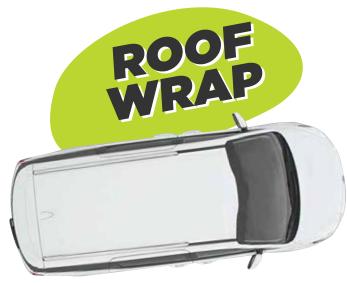

£75 +vat each

If your chosen option doesn't include any graphics to the front, you can add a bonnet logo or full bonnet wrap

£45/165 +vat For logo For full wrap

The roof is a largely underutilised advertising space, great to grab attention from above