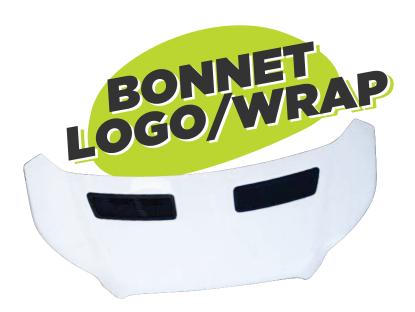

£75 +vat each

If your chosen option doesn't include any graphics to the front, you can add a bonnet logo or full bonnet wrap

£45/165 +vat For logo For full wrap

The roof is a largely underutilised advertising space, great to grab attention from above