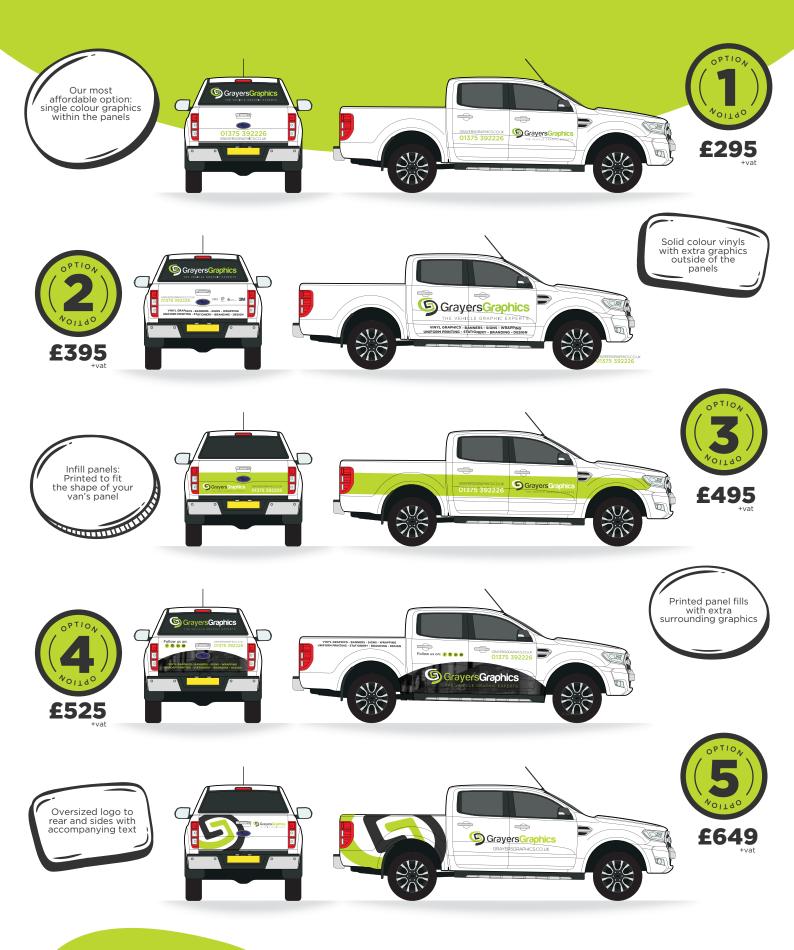

## TRUCK OPTIONS

We have composed 15 template options to help you decide what level of coverage will work best for your van and the associated costs.

Our design team will use your selection as a guide, adding a creative touch to suit your brand & make your van unique!

#### BETTER TO BE BASIC?

Companies operating larger fleets will often opt for a more basic approach to their vehicle graphics. This helps to reduce costs when regularly renewing leases and minimises down time.