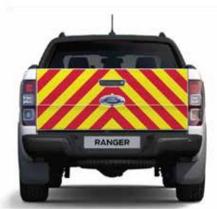

#### OPTIONAL EXTRAS

If you need to be seen and safe at night, consider adding chevrons to the rear of your vehicle

| GRADE       | HALF | FULL |
|-------------|------|------|
| ENGINEERING | £155 | £280 |
| PRISMATIC   | £195 | £375 |