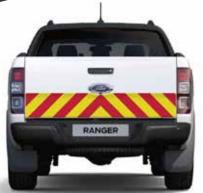

#### OPTIONAL EXTRAS

If you need to be seen and safe at night, consider adding chevrons to the rear of your vehicle

| GRADE       | HALF | FULL |
|-------------|------|------|
| ENGINEERING | £155 | £280 |
| PRISMATIC   | £195 | £375 |