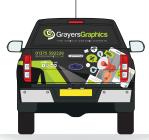

The rear doors of your vehicle are certainly what gets seen the most. Drivers behind you will have more time to take in the information, so it's worth considering this fact when selecting your design option